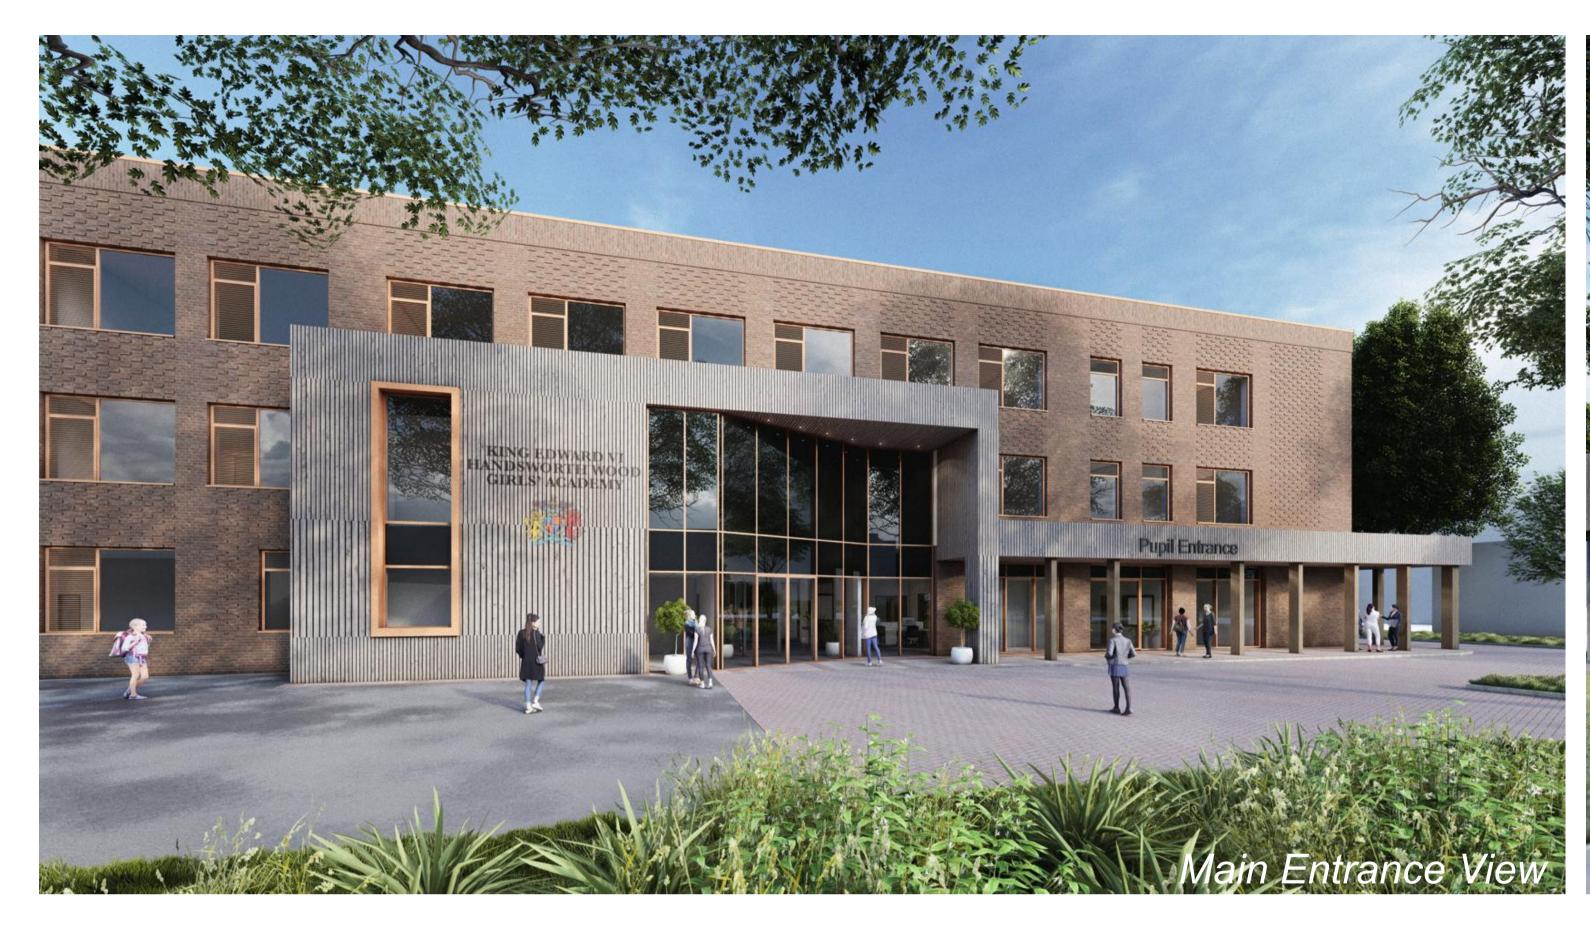

**Handsworth Wood Girls Academy** 

Originator project ref
22074
Scale(s)
1:3.36
Paper size
A1
Purpose of Issue
Revision description
P01

3D Visualisations

project originator volume level type role number

SPR1037-BBA-ZZ-00-DR-A-0114

3D VISUALISATIONS