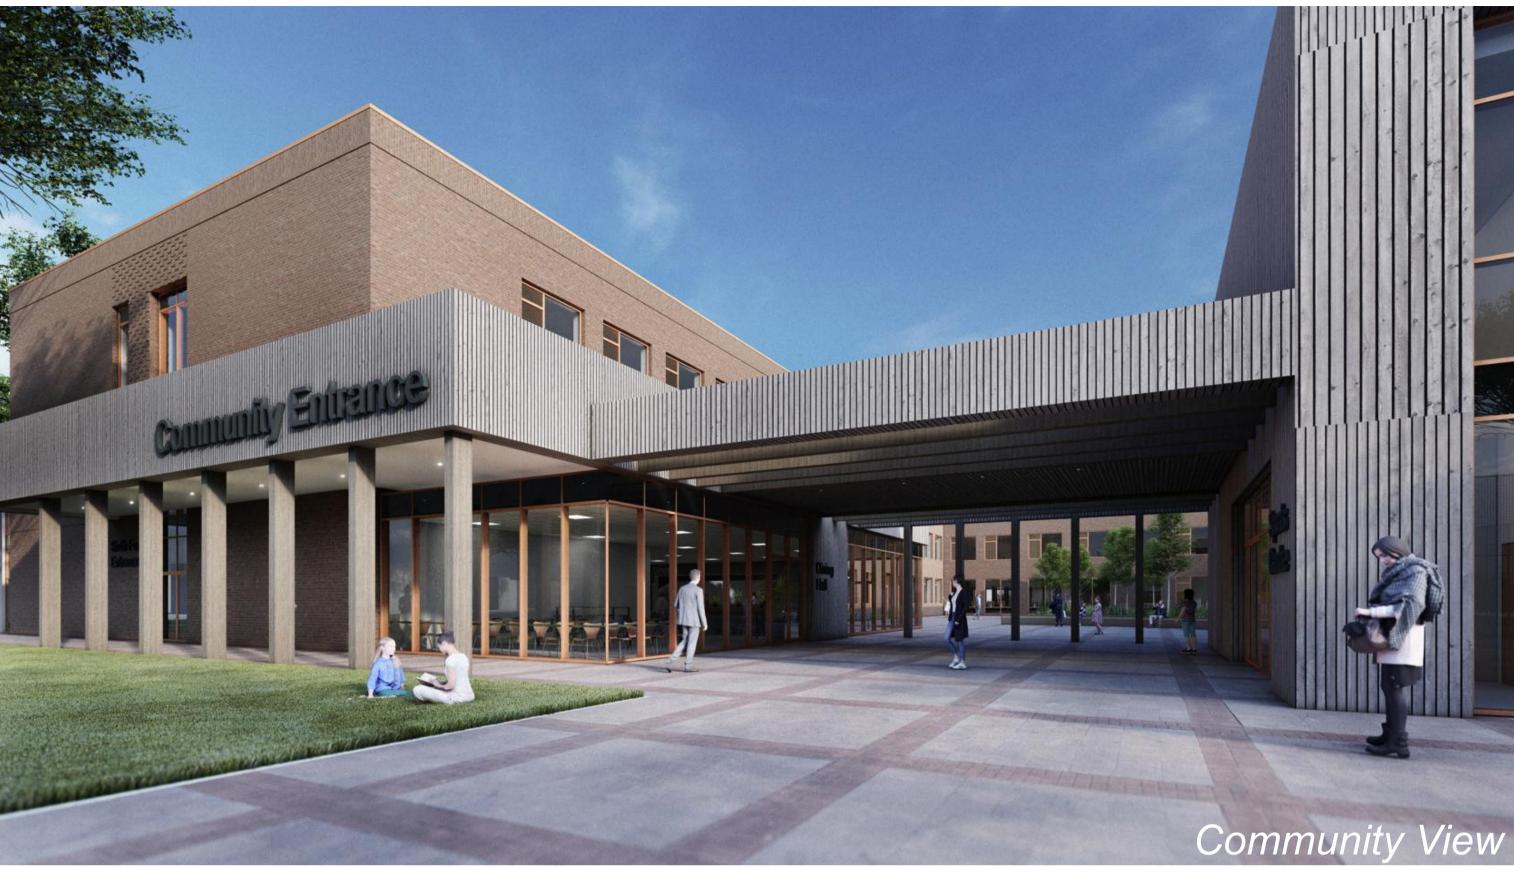

**Handsworth Wood Girls Academy** 

Originator project ref
22074
Scale(s)
1:3.36
Paper size
A1
Purpose of Issue
Revision description
P01

3D Visualisations

project originator volume level type role number

SPR1037-BBA-ZZ-00-DR-A-0114

3D VISUALISATIONS