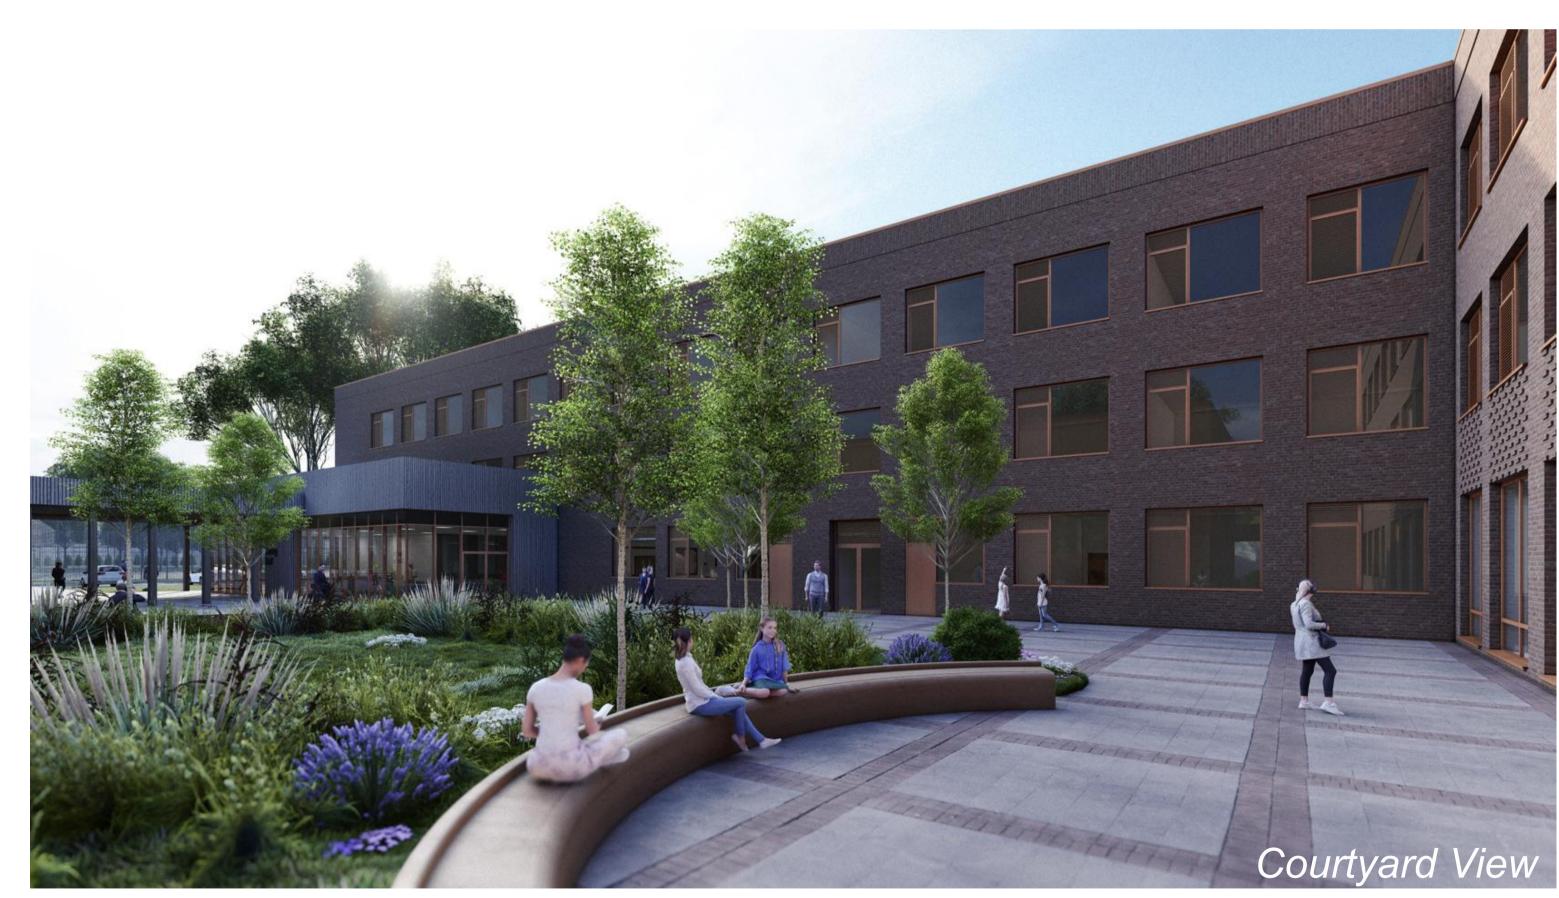

**Handsworth Wood Girls Academy** 

Originator project ref
22074
Scale(s)
1:3.36
Paper size
A1
Purpose of Issue
Revision description
P01

3D Visualisations

project originator volume level type role number

SPR1037-BBA-ZZ-00-DR-A-0114

3D VISUALISATIONS