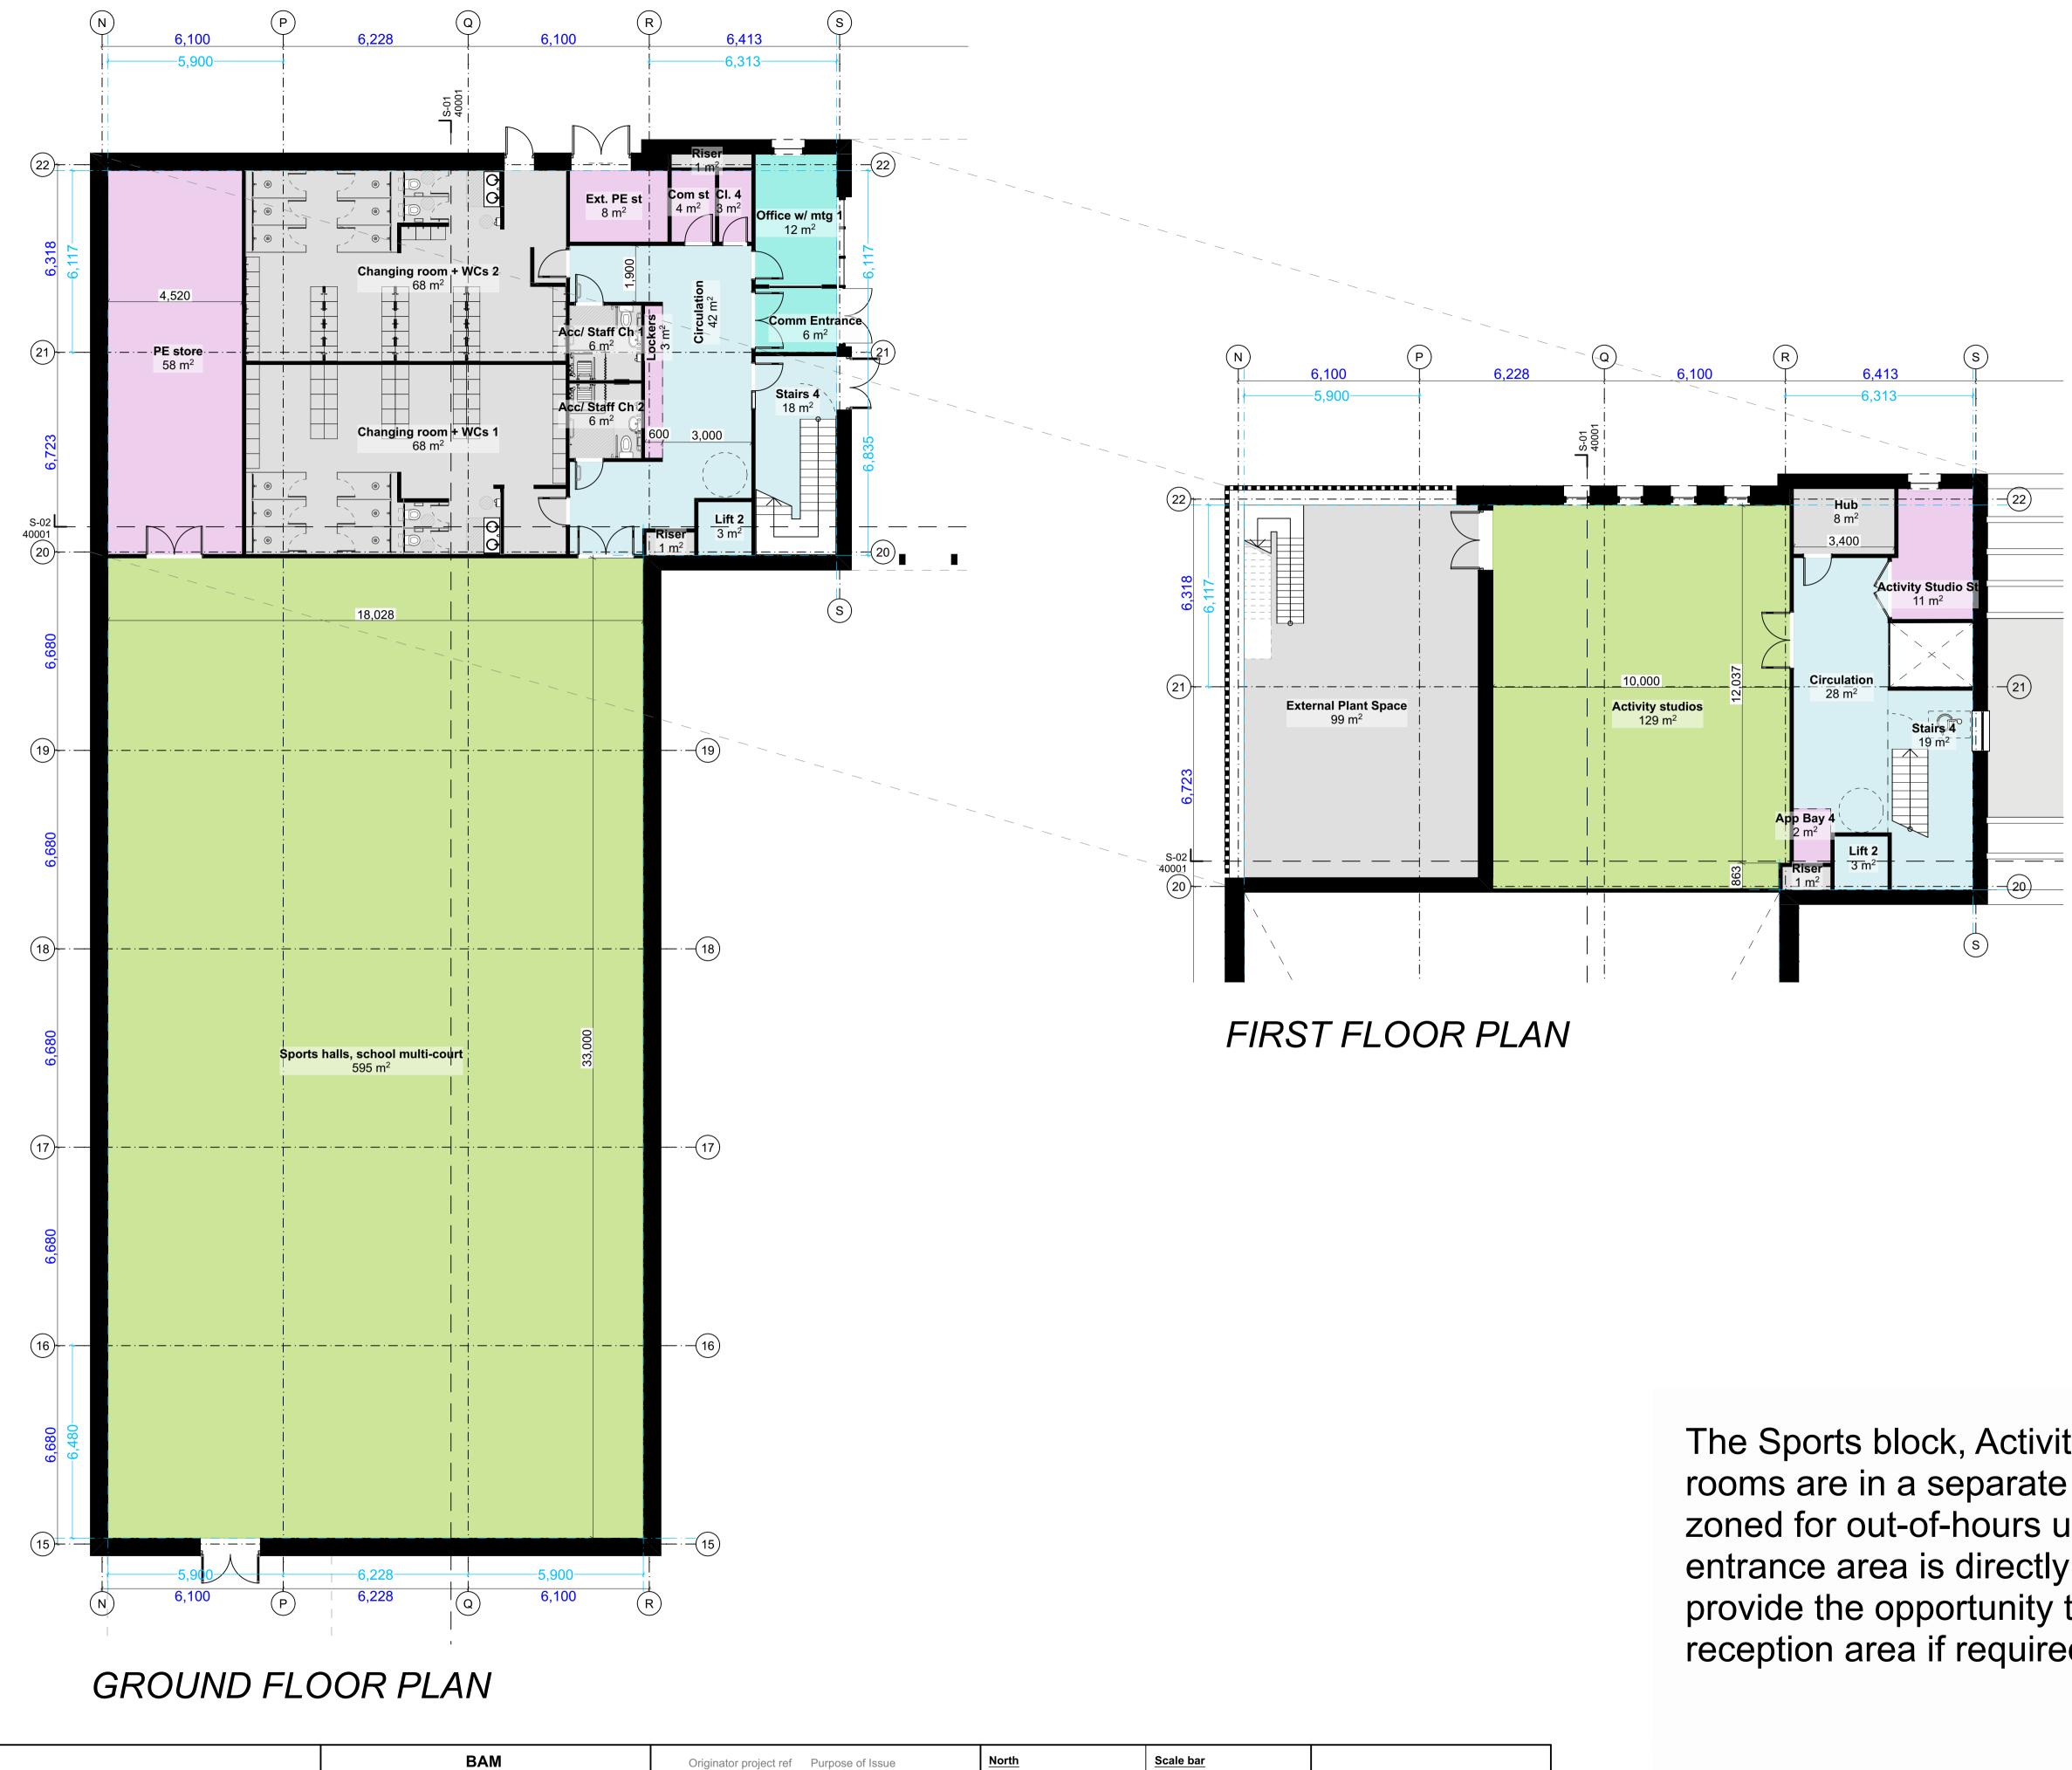

🗤 bam King Edward VI Handsworth Wood Girls Academy 22074 Scale(s) 1:111.11 Paper size Revision de P01 **A**1

The Sports block, Activity Studio and Changing rooms are in a separate block so can be easily zoned for out-of-hours use. The sports block entrance area is directly flanked by an office to provide the opportunity to double up as a reception area if required.

## **SPORTS BLOCK**