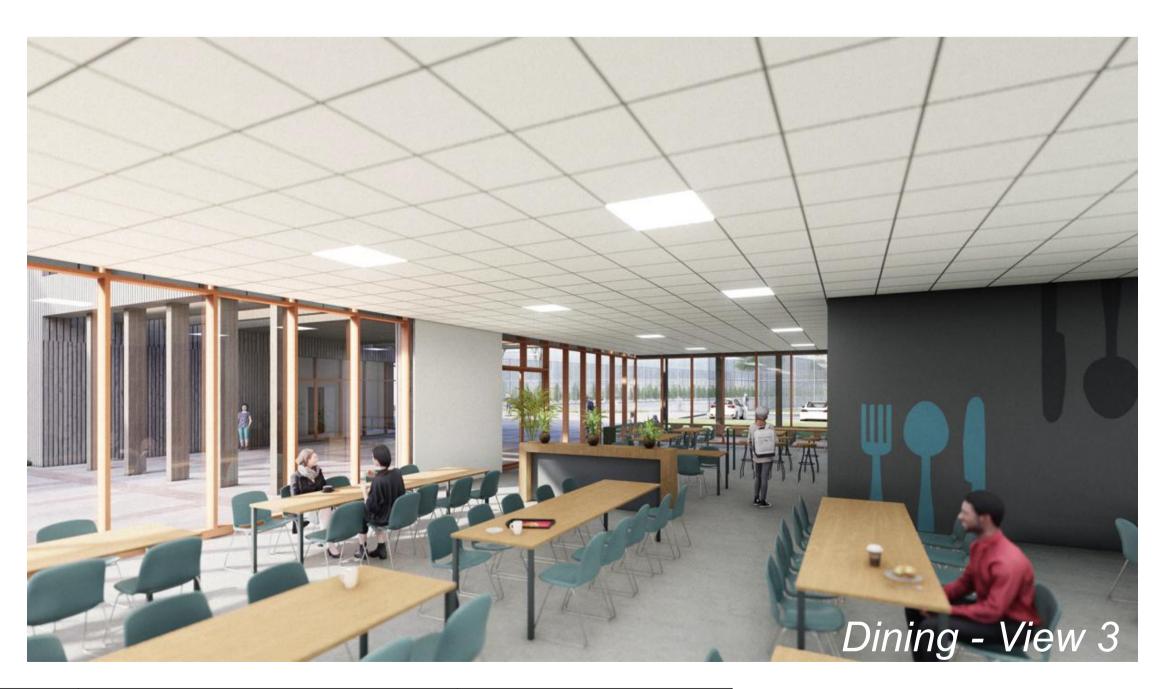

Handsworth Wood Girls Academy

Originator project ref Purpose of Issue Scale(s) 1:4.61 Paper size **A1** 

Revision description

**Internal Views** 

Scale bar

project originator volume level type role number SPR1037-BBA-ZZ-00-DR-A-0108

This document is © Bond Bryan Architects Ltd.

If in doubt ASK. Drawing measurements shall not be obtained by scaling. Verify all dimensions prior to Immediately report any discrepancies on this document to the Originator. This document shall be read in conjunction with associated models, specifications and related consultants' documents.

3D VIEWS - INTERNAL