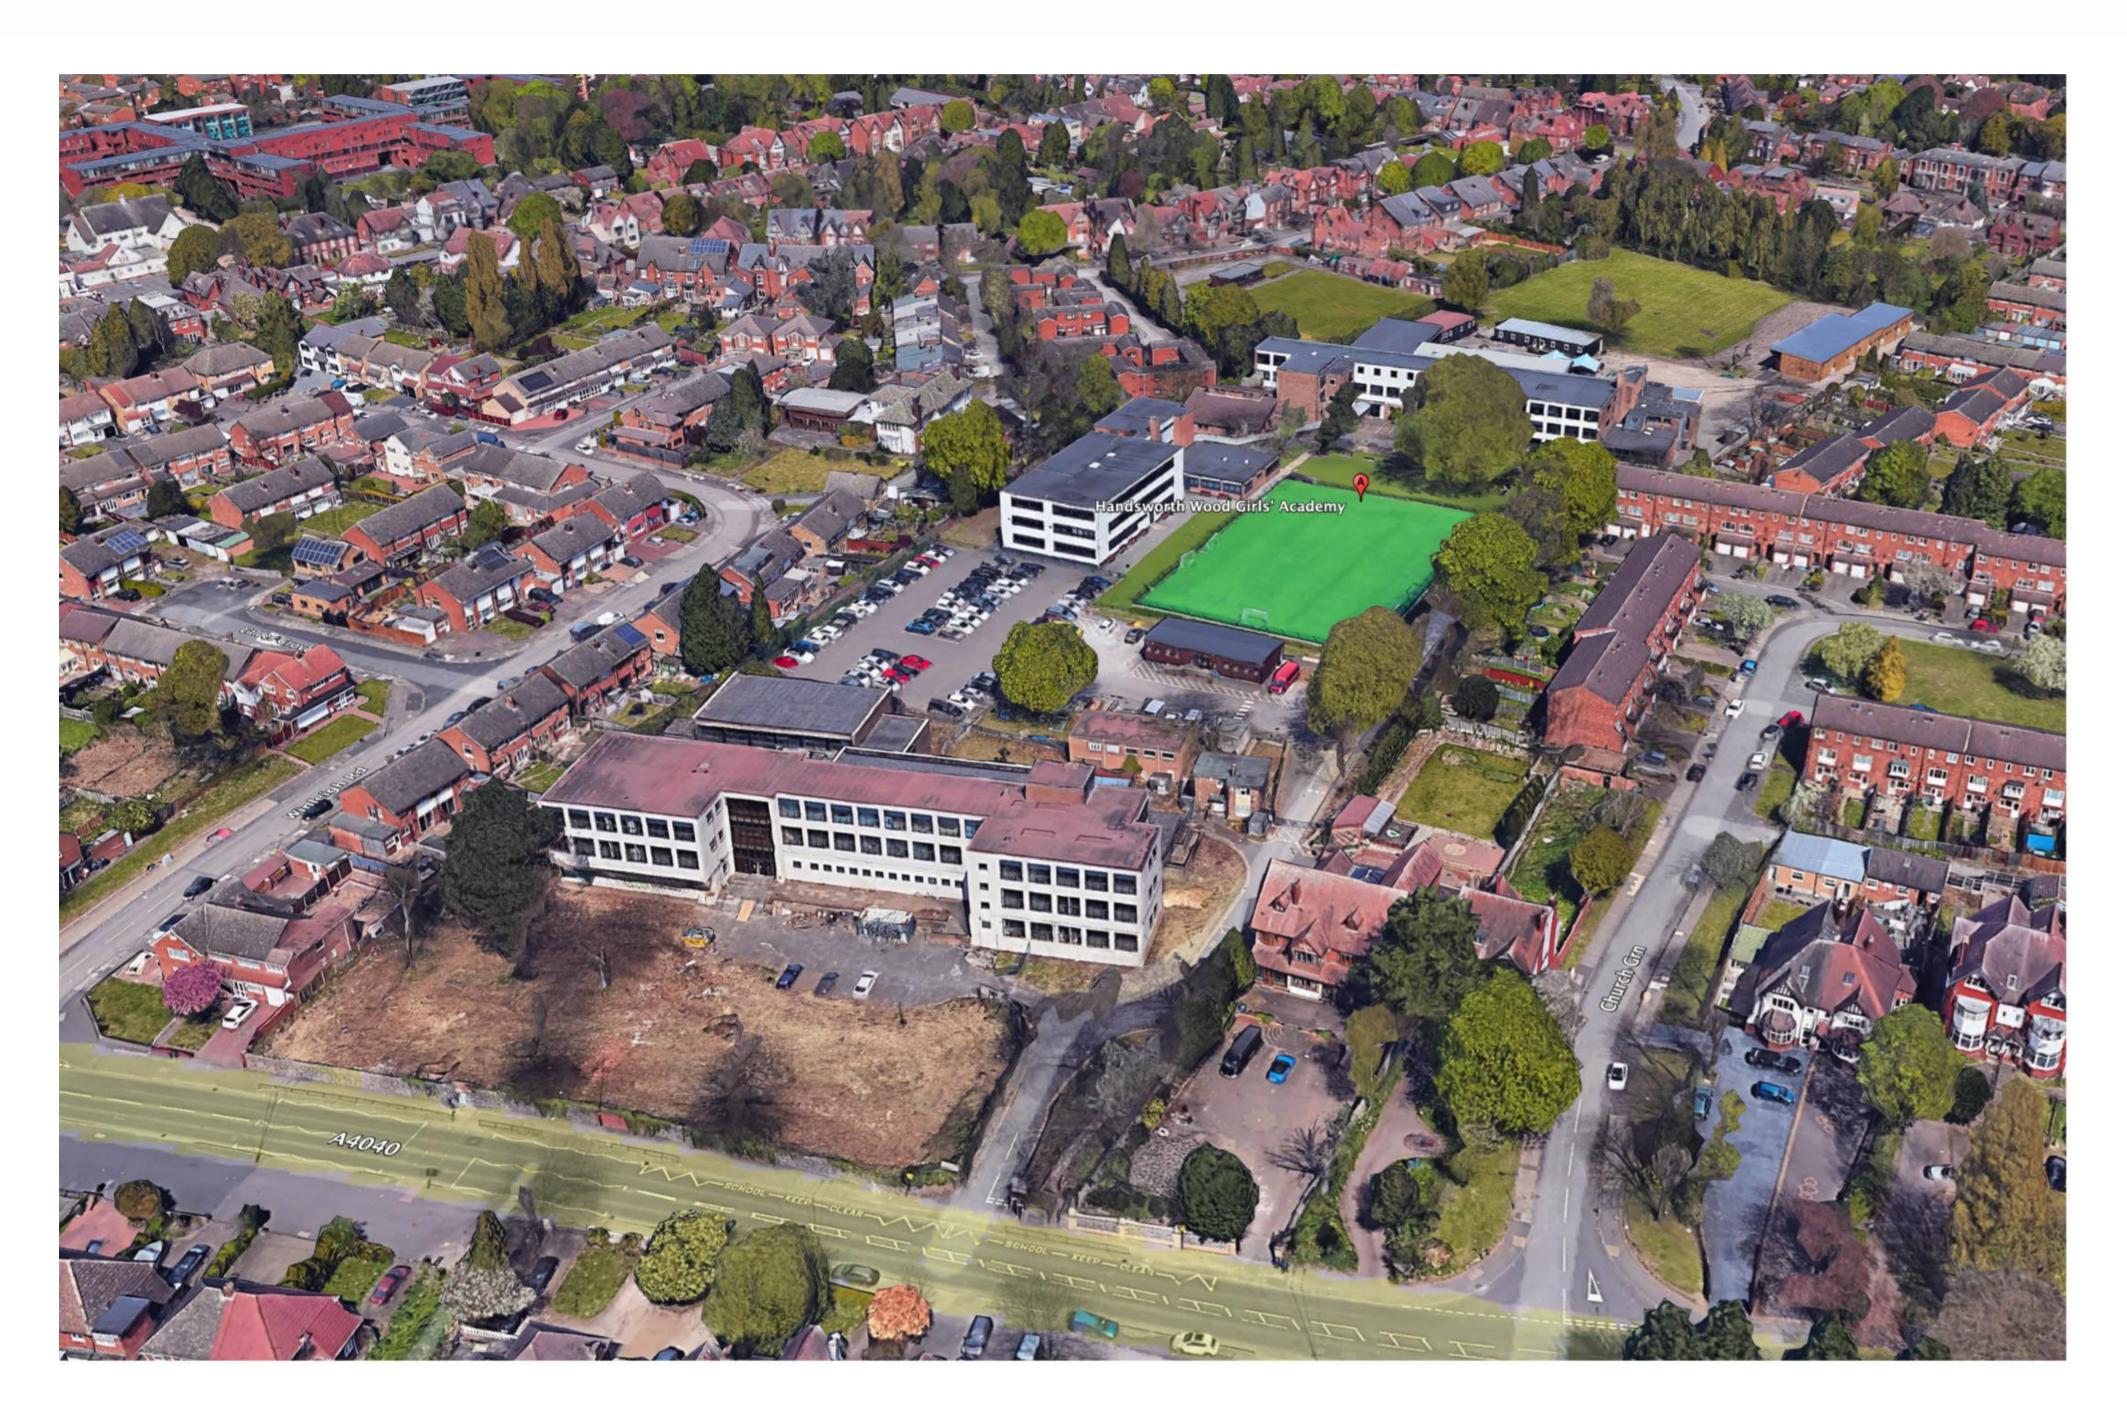

A building survey has been undertaken, and confirms that the existing accommodation from the 1960s is not sufficient for the school to deliver the curriculum in several key areas, due to inefficient spatial configurations, poor movement between blocks, and a lack of external space. The appraisal also noted that the school also has limited internal and external spaces that can be utilised by the community, something that the school wishes to improve on in the future.

Therefore a complete school replacement (with the exception of the Sixth Form Centre) is being proposed for this project.

Originator project ref Purpose 22074 Scale(s 1:0.32 Paper size Revision P01

The Project