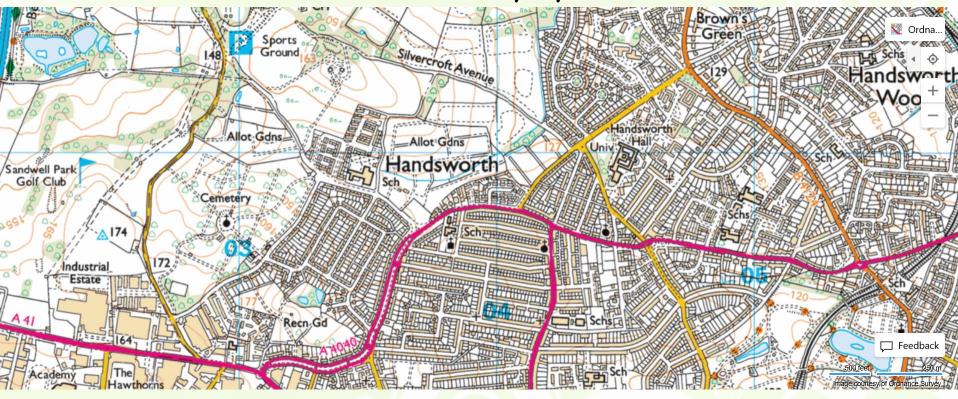

## HANDSWORTH

- This is an ordnance survey map of Handsworth. What can you see?
- · Think about the ordnance survey symbols.