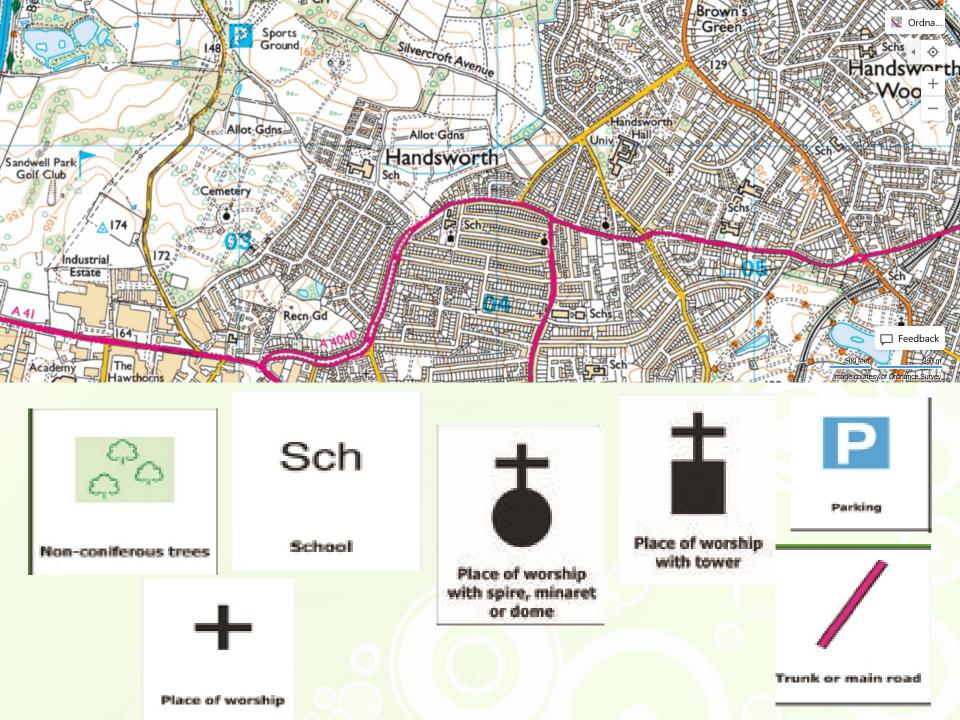

Use this chart to label the symbols on the next few pages.

### **OS Map Symbols**

| <b>/</b>                                           | *                                                                                                                                                                                                                                                                                                                                                                                                                                                                                                                                                                                                                                                                                                                                                                                                                                                                                                                                                                                                                                                                                                                                                                                                                                                                                                                                                                                                                                                                                                                                                                                                                                                                                                                                                                                                                                                                                                                                                                                                                                                                                                                              |                                   |                                  | 1                                    |                                      |                                                              |
|----------------------------------------------------|--------------------------------------------------------------------------------------------------------------------------------------------------------------------------------------------------------------------------------------------------------------------------------------------------------------------------------------------------------------------------------------------------------------------------------------------------------------------------------------------------------------------------------------------------------------------------------------------------------------------------------------------------------------------------------------------------------------------------------------------------------------------------------------------------------------------------------------------------------------------------------------------------------------------------------------------------------------------------------------------------------------------------------------------------------------------------------------------------------------------------------------------------------------------------------------------------------------------------------------------------------------------------------------------------------------------------------------------------------------------------------------------------------------------------------------------------------------------------------------------------------------------------------------------------------------------------------------------------------------------------------------------------------------------------------------------------------------------------------------------------------------------------------------------------------------------------------------------------------------------------------------------------------------------------------------------------------------------------------------------------------------------------------------------------------------------------------------------------------------------------------|-----------------------------------|----------------------------------|--------------------------------------|--------------------------------------|--------------------------------------------------------------|
| Railway Station                                    | Level Crossing                                                                                                                                                                                                                                                                                                                                                                                                                                                                                                                                                                                                                                                                                                                                                                                                                                                                                                                                                                                                                                                                                                                                                                                                                                                                                                                                                                                                                                                                                                                                                                                                                                                                                                                                                                                                                                                                                                                                                                                                                                                                                                                 | Motorway                          | Trunk or main road               | Footpath                             | Bridleway                            | National Trail/Long<br>Distance Route;<br>Recreational Route |
| Camp site/<br>caravan site                         | Viewpoint                                                                                                                                                                                                                                                                                                                                                                                                                                                                                                                                                                                                                                                                                                                                                                                                                                                                                                                                                                                                                                                                                                                                                                                                                                                                                                                                                                                                                                                                                                                                                                                                                                                                                                                                                                                                                                                                                                                                                                                                                                                                                                                      | Picnic site                       | Access information point         | Building of historic interest        | Recreation/leisure/<br>sports centre | Museum                                                       |
| Site of battle                                     | Castle/fort                                                                                                                                                                                                                                                                                                                                                                                                                                                                                                                                                                                                                                                                                                                                                                                                                                                                                                                                                                                                                                                                                                                                                                                                                                                                                                                                                                                                                                                                                                                                                                                                                                                                                                                                                                                                                                                                                                                                                                                                                                                                                                                    | Cadw: Welsh<br>Historic Monuments | Historic Scotland                | English Heritage                     | National Park<br>boundary            | Nature reserve                                               |
|                                                    | 0                                                                                                                                                                                                                                                                                                                                                                                                                                                                                                                                                                                                                                                                                                                                                                                                                                                                                                                                                                                                                                                                                                                                                                                                                                                                                                                                                                                                                                                                                                                                                                                                                                                                                                                                                                                                                                                                                                                                                                                                                                                                                                                              | <i>&amp;</i> ₹0                   | i                                | 6                                    | Р                                    | 200                                                          |
| Access land in<br>woodland area                    | Access land<br>boundary and tint                                                                                                                                                                                                                                                                                                                                                                                                                                                                                                                                                                                                                                                                                                                                                                                                                                                                                                                                                                                                                                                                                                                                                                                                                                                                                                                                                                                                                                                                                                                                                                                                                                                                                                                                                                                                                                                                                                                                                                                                                                                                                               | Cycle trail                       | Information centre               | Telephone                            | Parking                              | Garden/arboretum                                             |
| <b>5</b>                                           | <b>±</b>                                                                                                                                                                                                                                                                                                                                                                                                                                                                                                                                                                                                                                                                                                                                                                                                                                                                                                                                                                                                                                                                                                                                                                                                                                                                                                                                                                                                                                                                                                                                                                                                                                                                                                                                                                                                                                                                                                                                                                                                                                                                                                                       | +                                 |                                  | Sch                                  | РО                                   | PC                                                           |
| Place of worship<br>with spire, minaret<br>or dome | Place of worship<br>with tower                                                                                                                                                                                                                                                                                                                                                                                                                                                                                                                                                                                                                                                                                                                                                                                                                                                                                                                                                                                                                                                                                                                                                                                                                                                                                                                                                                                                                                                                                                                                                                                                                                                                                                                                                                                                                                                                                                                                                                                                                                                                                                 | Place of worship                  | Youth hostel                     | School                               | Post office                          | Public convenience                                           |
| -                                                  | and the same of th | ΧĬ                                |                                  | Elegan 3                             | FB                                   | 。W<br>。Spr                                                   |
| Bus or coach station                               | Cliff                                                                                                                                                                                                                                                                                                                                                                                                                                                                                                                                                                                                                                                                                                                                                                                                                                                                                                                                                                                                                                                                                                                                                                                                                                                                                                                                                                                                                                                                                                                                                                                                                                                                                                                                                                                                                                                                                                                                                                                                                                                                                                                          | Wind pump;<br>wind generator      | Electricity<br>transmission line | Quarry                               | Footbridge                           | Well; spring                                                 |
| 00                                                 | **                                                                                                                                                                                                                                                                                                                                                                                                                                                                                                                                                                                                                                                                                                                                                                                                                                                                                                                                                                                                                                                                                                                                                                                                                                                                                                                                                                                                                                                                                                                                                                                                                                                                                                                                                                                                                                                                                                                                                                                                                                                                                                                             |                                   | 40 A                             | , err,                               | 00-                                  | WH.                                                          |
| Non-coniferous trees                               | Coniferous trees                                                                                                                                                                                                                                                                                                                                                                                                                                                                                                                                                                                                                                                                                                                                                                                                                                                                                                                                                                                                                                                                                                                                                                                                                                                                                                                                                                                                                                                                                                                                                                                                                                                                                                                                                                                                                                                                                                                                                                                                                                                                                                               | Marsh, reeds<br>or saltings       | Orchard                          | Bracken, heath or<br>rough grassland | Scrub                                | Contours                                                     |
|                                                    |                                                                                                                                                                                                                                                                                                                                                                                                                                                                                                                                                                                                                                                                                                                                                                                                                                                                                                                                                                                                                                                                                                                                                                                                                                                                                                                                                                                                                                                                                                                                                                                                                                                                                                                                                                                                                                                                                                                                                                                                                                                                                                                                | Scree                             | Sand;                            | Mud                                  |                                      | Old Organization                                             |
| 1:25 000 scale Explorer**                          |                                                                                                                                                                                                                                                                                                                                                                                                                                                                                                                                                                                                                                                                                                                                                                                                                                                                                                                                                                                                                                                                                                                                                                                                                                                                                                                                                                                                                                                                                                                                                                                                                                                                                                                                                                                                                                                                                                                                                                                                                                                                                                                                |                                   |                                  |                                      |                                      | warran warran                                                |

What do these symbols mean when you see them on an OS map?

## HANDSWORTH

- This is an ordnance survey map of Handsworth. What can you see?
- · Think about the ordnance survey symbols.