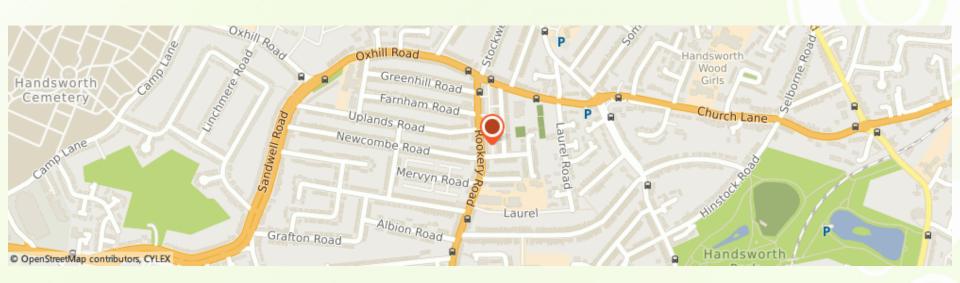

## HANDSWORTH

- This is an ordnance survey map of Handsworth. What can you see?
- · Think about the ordnance survey symbols.